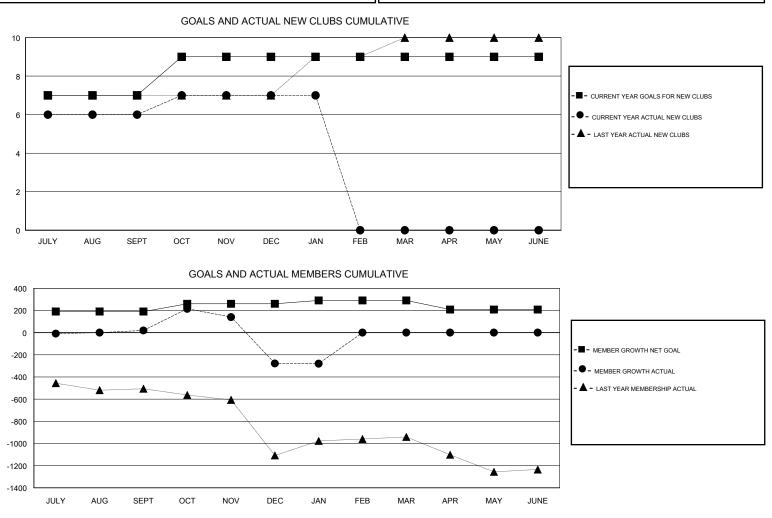

## VENKATA S RAJU DANTULURI GMT:

| GMT: VENKATA S RAJU DANTULURI |               |             | LOCAT         | INDIA                            |                           |                         | GMT CA                                             |  |
|-------------------------------|---------------|-------------|---------------|----------------------------------|---------------------------|-------------------------|----------------------------------------------------|--|
|                               | Club          | s           |               | Members<br>RESULTS FOR 2018-2019 |                           |                         |                                                    |  |
|                               | RESULTS FOR   | R 2018-2019 |               |                                  |                           |                         |                                                    |  |
| QUARTER                       | NEW CLUB GOAL | NEW CLUBS   | DROPPED CLUBS | QUARTER                          | MEMBER GROWTH NET<br>GOAL | MEMBER GROWTH<br>ACTUAL | DROPPED<br>MEMBERS ACTUAL<br>(including transfers) |  |
| JULY/AUG/SEPT                 | 7             | 6           | 1             | JULY/AUG/SEPT                    | 190                       | 186                     | 150                                                |  |
| OCT/NOV/DEC                   | 2             | 1           | 9             | OCT/NOV/DEC                      | 70                        | 304                     | 505                                                |  |
| JAN/FEB/MAR                   | 0             | 0           | 0             | JAN/FEB/MAR                      | 30                        | 1                       | 3                                                  |  |
| APR/MAY/JUNE                  | 0             | 0           | 0             | APR/MAY/JUNE                     | -82                       | 0                       | 0                                                  |  |